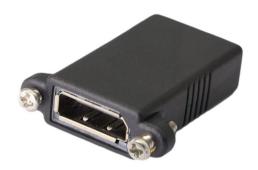

## **Description:**

FARSINCE High Quality DisplayPort female to female Panel mount Coupler adapter transmits HD audio and video from computer to display. PLUG & PLAY with this passive DisplayPort cable coupler, it can extend the cable length to your computer with a DP, DP++, or DisplayPort++ output port; Add an additional cable instead of unplugging one that is difficult to reach or routed behind furniture; Extend a cable to a DisplayPort MST hub to reduce cable clutter around the desktop. 8K DisplayPort 1.4 Panel Mount Adapter Coupler supports a High Bit Rate (HBR) bandwidth and up to 8K@60Hz resolution.

### **Specification:**

- · Connector 1: DisplayPort female, gold plated
- · Connector 2: DisplayPort female with screw locking, gold plated
- · Nut and Screw type: M3 nickel plated
- · Hole Pitch: 27mm
- · Housing: Injection molding
- Supports a High Bit Rate (HBR) bandwidth and up to 8K@60Hz resolution
- Built to DisplayPort 1.4 standard
- · Compliance: RoHS, REACH